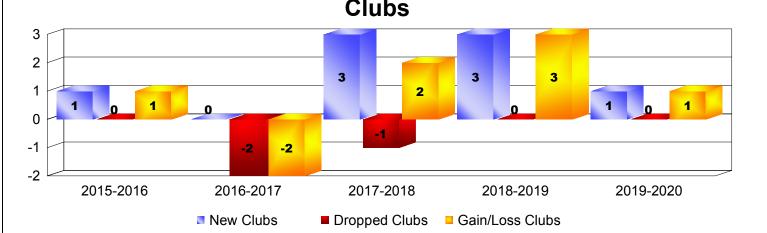

## As of December 2019 Cumulative

| 111 30 |                        |                              | Added                                 | Dropped                        | Members                                                        |
|--------|------------------------|------------------------------|---------------------------------------|--------------------------------|----------------------------------------------------------------|
| 111 30 | 4                      | 40                           | 185                                   | -203                           | -18                                                            |
| 112 0  | 10                     | 34                           | 156                                   | -262                           | -106                                                           |
| 116 79 | 4                      | 25                           | 224                                   | -195                           | 29                                                             |
| 94 93  | 5                      | 10                           | 202                                   | -204                           | -2                                                             |
| 46 25  | 1                      | 13                           | 85                                    | -93                            | -8                                                             |
| 96 45  | 5                      | 24                           | 170                                   | -191                           | -21                                                            |
| -      | 116 79   94 93   46 25 | 116 79 4   94 93 5   46 25 1 | 116 79 4 25   94 93 5 10   46 25 1 13 | 116794252249493510202462511385 | 116 79 4 25 224 -195   94 93 5 10 202 -204   46 25 1 13 85 -93 |