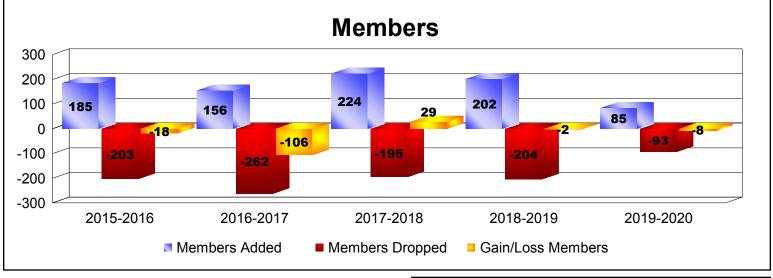

## As of December 2019 Cumulative

| 111 30 |                        |                              | Added                                 | Dropped                        | Members                                                        |
|--------|------------------------|------------------------------|---------------------------------------|--------------------------------|----------------------------------------------------------------|
| 111 30 | 4                      | 40                           | 185                                   | -203                           | -18                                                            |
| 112 0  | 10                     | 34                           | 156                                   | -262                           | -106                                                           |
| 116 79 | 4                      | 25                           | 224                                   | -195                           | 29                                                             |
| 94 93  | 5                      | 10                           | 202                                   | -204                           | -2                                                             |
| 46 25  | 1                      | 13                           | 85                                    | -93                            | -8                                                             |
| 96 45  | 5                      | 24                           | 170                                   | -191                           | -21                                                            |
| -      | 116 79   94 93   46 25 | 116 79 4   94 93 5   46 25 1 | 116 79 4 25   94 93 5 10   46 25 1 13 | 116794252249493510202462511385 | 116 79 4 25 224 -195   94 93 5 10 202 -204   46 25 1 13 85 -93 |