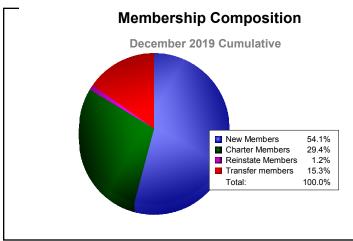

## As of December 2019 Cumulative

| 111 30 |                        |                              | Added                                 | Dropped                        | Members                                                        |
|--------|------------------------|------------------------------|---------------------------------------|--------------------------------|----------------------------------------------------------------|
| 111 30 | 4                      | 40                           | 185                                   | -203                           | -18                                                            |
| 112 0  | 10                     | 34                           | 156                                   | -262                           | -106                                                           |
| 116 79 | 4                      | 25                           | 224                                   | -195                           | 29                                                             |
| 94 93  | 5                      | 10                           | 202                                   | -204                           | -2                                                             |
| 46 25  | 1                      | 13                           | 85                                    | -93                            | -8                                                             |
| 96 45  | 5                      | 24                           | 170                                   | -191                           | -21                                                            |
| -      | 116 79   94 93   46 25 | 116 79 4   94 93 5   46 25 1 | 116 79 4 25   94 93 5 10   46 25 1 13 | 116794252249493510202462511385 | 116 79 4 25 224 -195   94 93 5 10 202 -204   46 25 1 13 85 -93 |